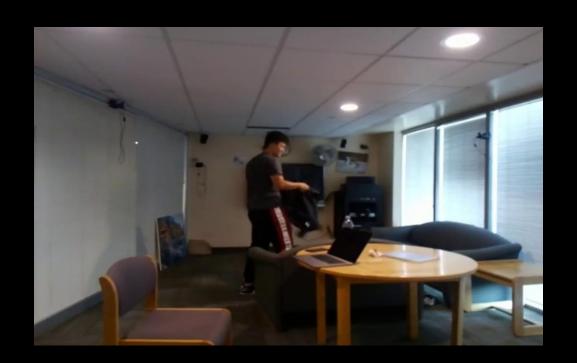

#### RF-Diary can caption people's daily life in home ...

**RF Signals** 

**Floormap** 

**RGB Video** 

A person enters the kitchen. He takes off his clothes, sits at table and starts playing laptop.

**RF-Caption** 