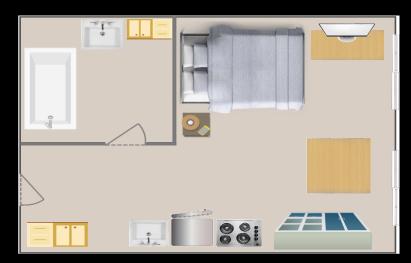

### Then extracts features from Floormaps, and combines with RF features to generate captions ...

#### RF-Diary can caption people's daily life in home ...

**RF Signals** 

**Floormap** 

**RGB Video** 

A person enters the kitchen. He takes off his clothes, sits at table and starts playing laptop.

**RF-Caption** 

#### Even when the light is off ...

**RF Signals** 

Floormap

**RGB Video** 

A person walks to the kitchen. He then pours water into a cup and drinks from it.

**RF-Caption** 

#### Or the person is occluded ...

**RF Signals** 

Floormap

**RGB Video** 

A person stands up from bed. He then enters the bathroom and brushes hair.

**RF-Caption** 

So only one device is needed to perform daily-life captioning for the entire home

**RF Signals** 

**Floormap** 

**RGB Video** 

A person stands up from bed. He then enters the bathroom and brushes hair.

**RF-Caption** 

For more information, please visit our webpage: