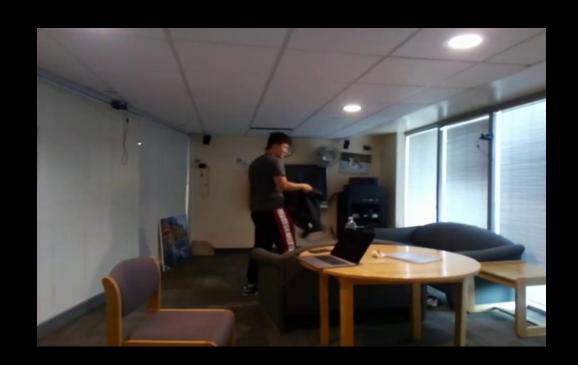

#### RF-Diary can caption people's daily life in home ...

**RF Signals** 

**Floormap** 

**RGB Video** 

A person enters the kitchen. He takes off his clothes, sits at table and starts playing laptop.

**RF-Caption** 