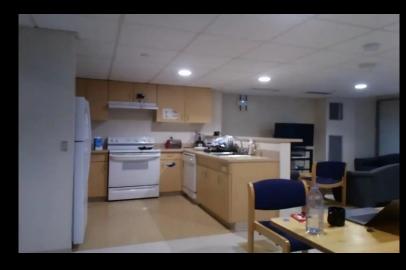

#### RF-Diary can caption people's daily life in home ...

**RF Signals** 

**Floormap** 

**RGB Video** 

A person enters the kitchen. He takes off his clothes, sits at table and starts playing laptop.

**RF-Caption** 