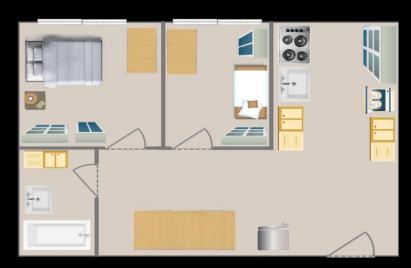

### Then extracts features from Floormaps, and combines with RF features to generate captions ...