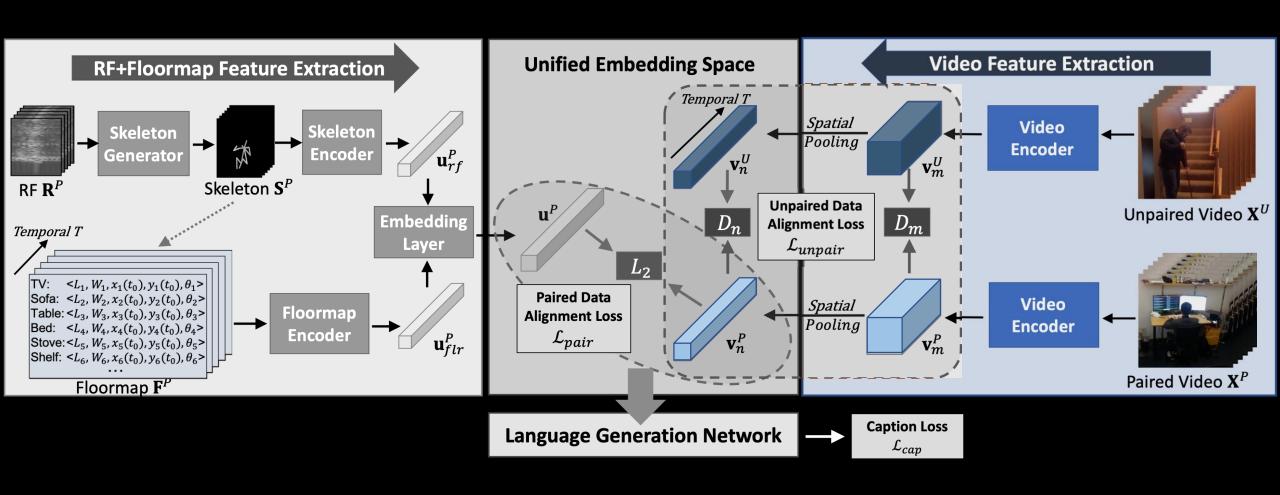

daily life is important in healthcare and behavior analysis



08:30am: Grandma wakes up and walks to bathroom

10:30am: Grandma eats breakfast

•

02:00pm: Grandma is watching TV

## However, deploying cameras in home can bring severe privacy concerns





#### RF signals are privacy-preserving ...





**RGB Video** 

**RF Signals** 

#### but are capable of capturing people's movements and activities





**RGB Video** 

**RF Signals** 

### We propose RF-Diary for in-home daily-life captioning from wireless signals ...



### It first extracts human skeletons and generates features from wireless signals ...



### Then extracts features from Floormaps, and combines with RF features to generate captions ...



#### During training, RF-Diary also uses videos for knowledge distillation



#### RF-Diary can caption people's daily life in home ...



**RF Signals** 



**Floormap** 



**RGB Video** 

A person enters the kitchen. He takes off his clothes, sits at table and starts playing laptop.

**RF-Caption** 

#### Even when the light is off ...



**RF Signals** 



Floormap



**RGB Video** 

A person walks to the kitchen. He then pours water into a cup and drinks from it.

**RF-Caption** 

#### Or the person is occluded ...



**RF Signals** 



Floormap



**RGB Video** 

A person stands up from bed. He then enters the bathroom and brushes hair.

**RF-Caption** 

So only one device is needed to perform daily-life captioning for the entire home



**RF Signals** 



**Floormap** 



**RGB Video** 

A person stands up from bed. He then enters the bathroom and brushes h