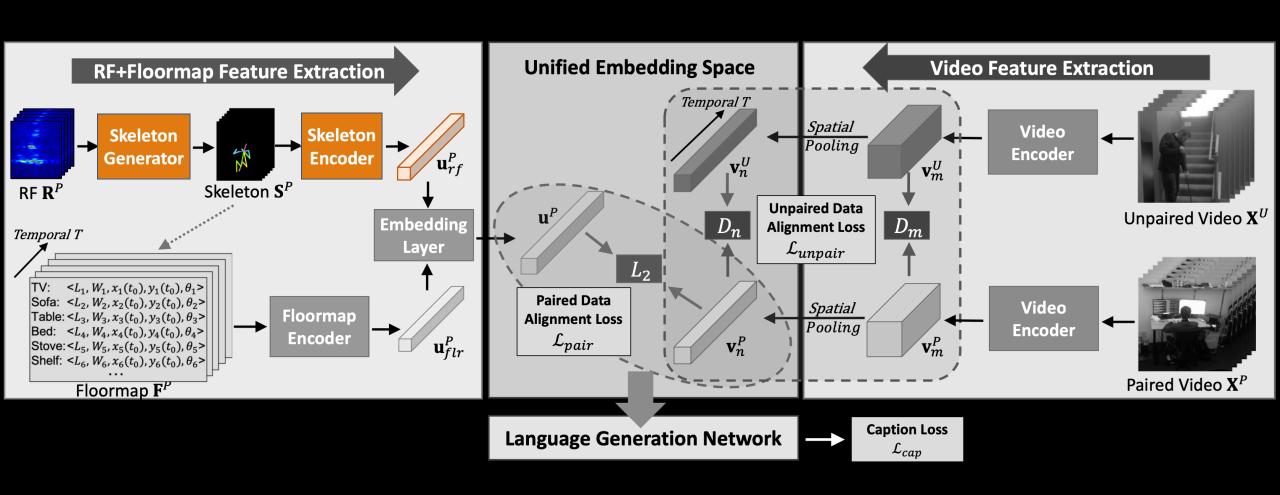

### We propose RF-Diary for in-home daily-life captioning from wireless signals ...

### It first extracts human skeletons and generates features from wireless signals ...

### Then extracts features from Floormaps, and combines with RF features to generate captions ...

#### During training, RF-Diary also uses videos for knowledge distillation