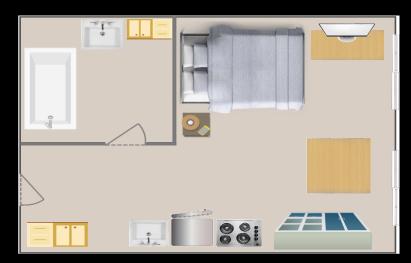

#### Or the person is occluded ...

**RF Signals** 

Floormap

**RGB Video** 

A person stands up from bed. He then enters the bathroom and brushes hair.

**RF-Caption** 

So only one device is needed to perform daily-life captioning for the entire home

**RF Signals** 

**Floormap** 

**RGB Video** 

A person stands up from bed. He then enters the bathroom and brushes hair.

**RF-Caption** 

For more information, please visit our webpage: