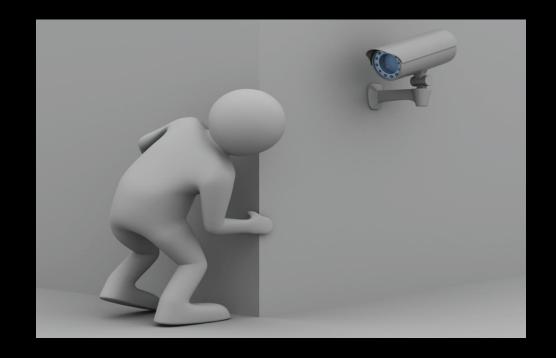

## However, deploying cameras in home can bring severe privacy concerns

#### RF signals are privacy-preserving ...

**RGB Video** 

**RF Signals** 