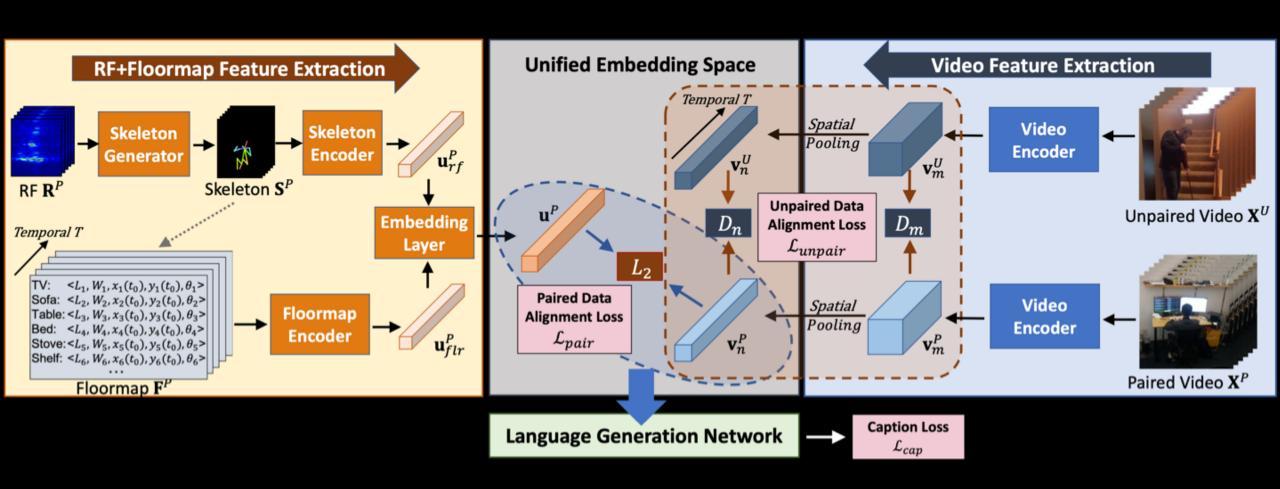

### We propose RF-Diary for in-home daily-life captioning from wireless signals ...

### It first extracts human skeletons and generates features from wireless signals ...

### Then extracts features from Floormaps, and combines with RF features to generate captions ...

#### During training, RF-Diary also uses videos for knowledge distillation