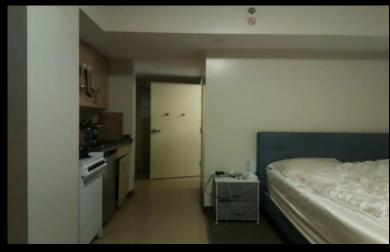

#### RF-Diary can caption people's daily life in home ...

**RF Signals** 

**Floormap** 

**RGB Video** 

A person enters the kitchen. He takes off his clothes, sits at table and starts playing laptop.

**RF-Caption** 

#### Even when the light is off ...

**RF Signals** 

Floormap

**RGB Video** 

A person walks to the kitchen. He then pours water into a cup and drinks from it.

**RF-Caption** 

#### Or the person is occluded ...

**RF Signals** 

Floormap

**RGB Video** 

A person stands up from bed. He then enters the bathroom and brushes hair.

**RF-Caption** 

So only one device is needed to perform daily-life captioning for the entire home

**RF Signals** 

**Floormap** 

**RGB Video** 

A person stands up from bed. He then enters the bathroom and brushes hair.

**RF-Caption** 

For more information, please visit our webpage: