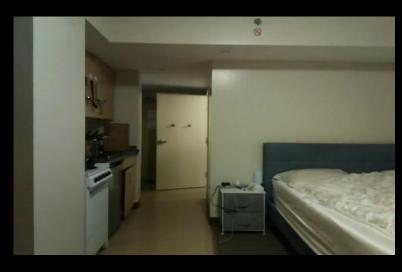

#### Even when the light is off ...

**RF Signals** 

Floormap

**RGB Video** 

A person walks to the kitchen. He then pours water into a cup and drinks from it.

**RF-Caption** 