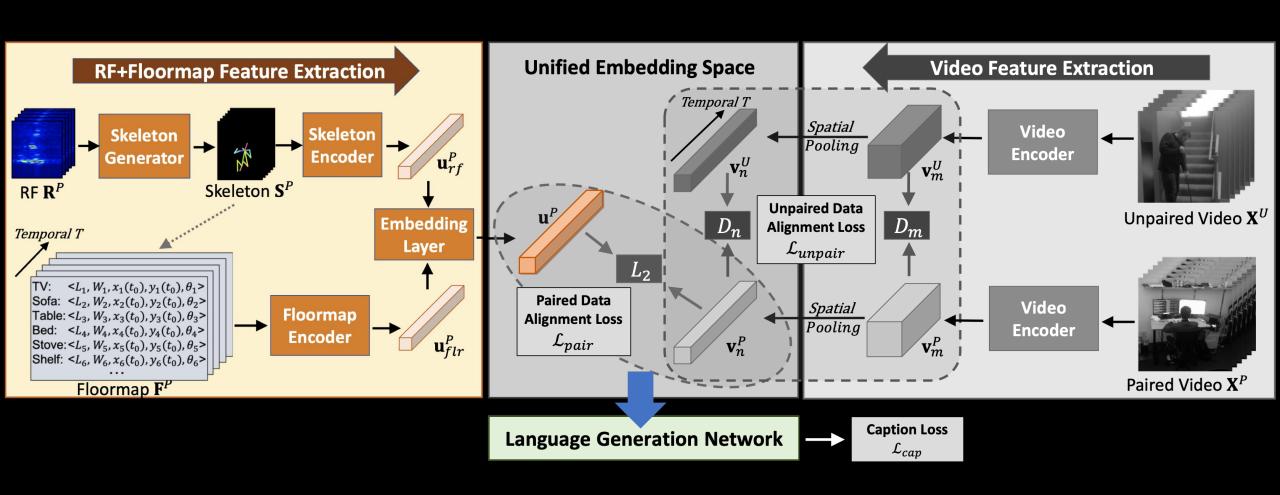

### It first extracts human skeletons and generates features from wireless signals ...

### Then extracts features from Floormaps, and combines with RF features to generate captions ...